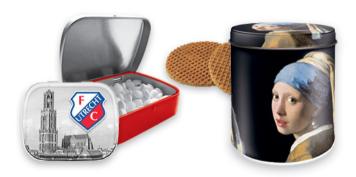

## **Private Label**

Custom Made Products

MTDay.nl develops and produces customized top quality concepts, in close collaboration with our clients: Museum- and ZOO-shops, (sports-) fanshops, but also custom made promotional gifts for theme parks, organisations and companies.

As licensee of famous Dutch museums such as the Van Gogh Museum and Rijksmuseum, and Dick Bruna's most popular character: Nijntje -internationally better known as 'Miffy'- MTDay.nl also offers a broad range of art-/ gift-/ and souvenir products, directly from stock.