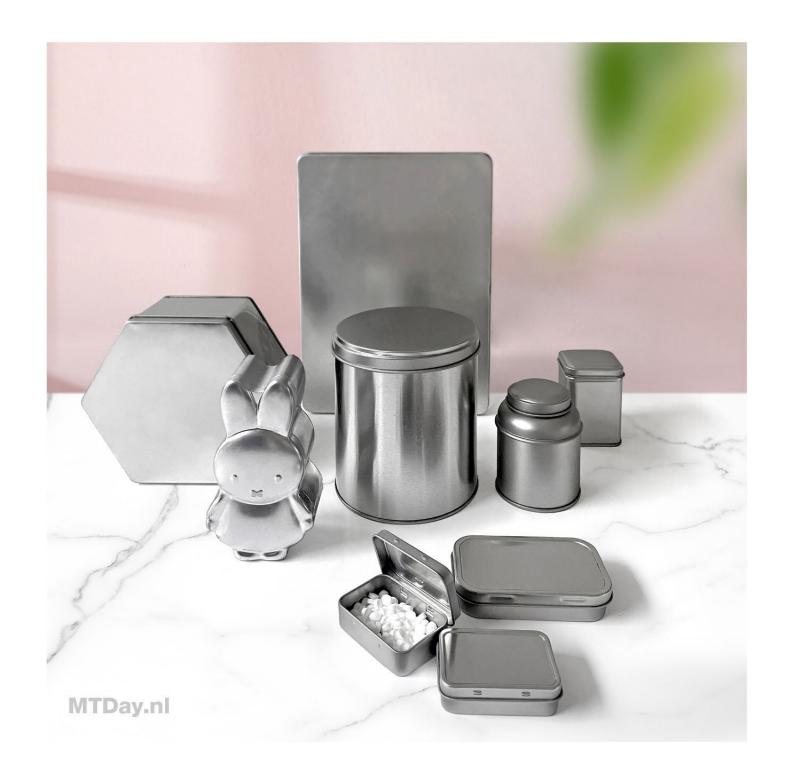

On the following pages you will find an impression of the different shapes of tins that have already been produced or presented. Tins in all shapes, sizes, with various closures and suitable for all kinds of different uses and contents.

We have collected an impression of a number of previously made square and rectangular tins on 2 pages:

MtD-Tins Page 9

"

In addition to the previous shown examples, we can also supply many other metal products. A few examples: