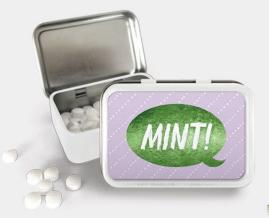

### Mintboxes · Miniboxes

#### "

Our mint tins come standard with 14 grams of sugar-free fresh mini-mints. These mini-boxes can also be delivered for your onw content (without fresh mints text on the bottom).

Would you like your logo, photo or idea on a tin? We are happy to help with a design! The tins are available quickly, in small quantities and possibly with a display for 24 tins.

Available in these basic colours:

**514393** black

**514394 514395** white gold

**514396** silver

**display:** 14,0 x 21,0 x 6,0 cm.