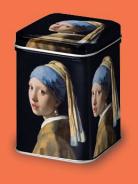

after 12 weeks, the tins are delivered to you, according to agreement.



























On the following pages you will find an impression of the different shapes of tins that have already been produced or presented. Tins in all shapes, sizes, with various closures and suitable for all kinds of different uses and contents.

We are happy to personally discuss your wishes and questions with you and work from there to a suitable proposal.





MtD-Tins Page 7







A common tin model is the square or rectangular tin: From  $3.0 \times 2.0$  to  $32.0 \times 25.0$  cm. varying in height. In between, every imaginable size of tin is possible to make...!

We have collected an impression of a number of previously made square and rectangular tins on 2 pages:

































MtD-Tins Page 9











"

In addition to the previous shown examples, we can also supply many other metal products. A few examples:

- Serving trays (in various sizes)
- Metal-posters/ metal signs
- Metal (post-)cards
- Lunchboxes
- Suitases (in various sizes)
- Money boxes (various models)

- Teabox
- Filmtin
- Window tins (various models)
- Dispenser tins
- Round spice tin with spreader
- Carousel
- Christmas ornament or other spherical tins
- Tea light

- Oval tin
- Heart shaped tin
- Triangular tin
- Hexagonal tin
- Octagonal tin
- Flower shaped tin
- Book shaped tin

Foam-filled tin



MtD · Tins





In addition to the standard tin shapes, it is also possible to produce tins in special shapes: Completely customized based on your product or your special wishes. Below an impres