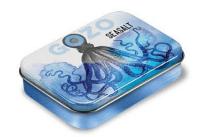

On the following pages you will find an impression of the different shapes of tins that have already been produced or presented. Tins in all shapes, sizes, with various closures and suitable for all kinds of different uses and contents.