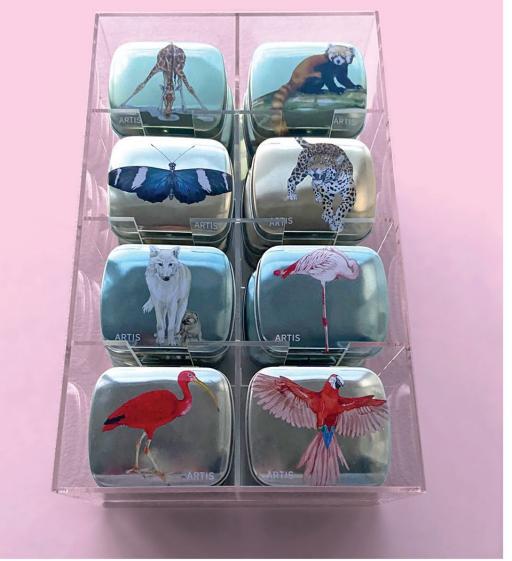

### BURGERS ZOO

Nauritshuis

#### Clients

By contributing solution-oriented thinking and acting proactively, we can proudly count among our clients:

- The most beautiful museums but also cultural institutions in the Netherlands such as the Van Gogh Museum, Rijksmuseum, Mauritshuis and the Rembrandt House, but also TATE Modern in London, or the Detroit Institute of Art.
- Sports organizations such as AFC Ajax, Feyenoord, PSV and FC Utrecht, but also internationally, such as the Maltese National football team: Malta Football Association.
- > Zoos and nature/theme parks such as Artis, Burgers'Zoo, Ouwehand Dierenpark and Walibi Holland, but also Huis ten Bosch in Japan or the Blue Lagoon in Iceland.
- Leading companies for which we have designed and produced custom tins, such as Heineken brewery, Van der Valk Hotels and Reypenaer.