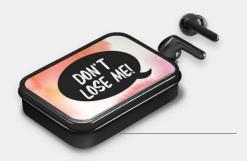

### Pocket Tins

Pocket T-inspiration

### preservable

candy, healthy snacks such as nuts or raisins, pills, medicines, plaster sets, cosmetics, mini tubes or bottles

### take along

sewing- / manicure- / tire repair set, earplugs, earbuds, rubber bands travel games, matches, keys, change, stamps, receipts, rain cape

### beauty & care

jewelry, hairpins, hairbands & -clips make-up, cream, lip balm, sunblock, mouth mask, handkerchiefs, tissues, shaving set, lens case

### hobby

buttons, pins, haberdashery sewing kit, small tools, screws, beads, shell collection, stones, stamps Available with display for 24 tins

MtD

**display:** 21,5 x 27,5 x 7,0 cm.