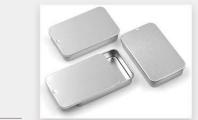

We are happy to personally discuss your wishes and questions with you and work from there to a suitable proposal.

MtD-Tins Page 7

A common tin model is the square or rectangular tin: From  $3.0 \times 2.0$  to  $32.0 \times 25.0$  cm. varying in height. In between, every imaginable size of tin is possible to make...!

We have collected an impression of a number of previously made square and rectangular tins on 2 pages:

MtD-Tins Page 9

"

In addition to the previous shown examples, we can also supply many other metal products. A few examples: