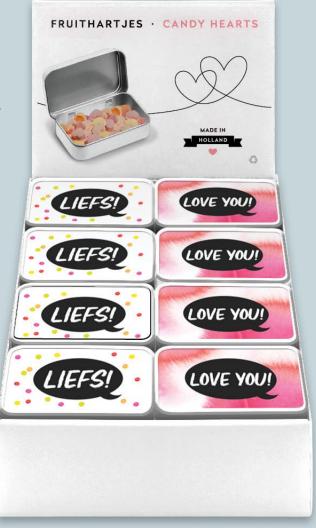

### **Small quantities**

### with basic tins

#### "

We now also offer you the unique possibility to order tins in small quantities. We have developed a number of widely applicable basic tins especially for this, which can be personalized for you from 50 pieces.

With the exception of the biscuit tin, all models are suitable for letterbox mail.

**Heart tin** 10,0 x 9,5 x 2,8 cm.

MtD

**A6 tin** 15.8 x 11.6 x 2.6 cm.

Rectangular tin