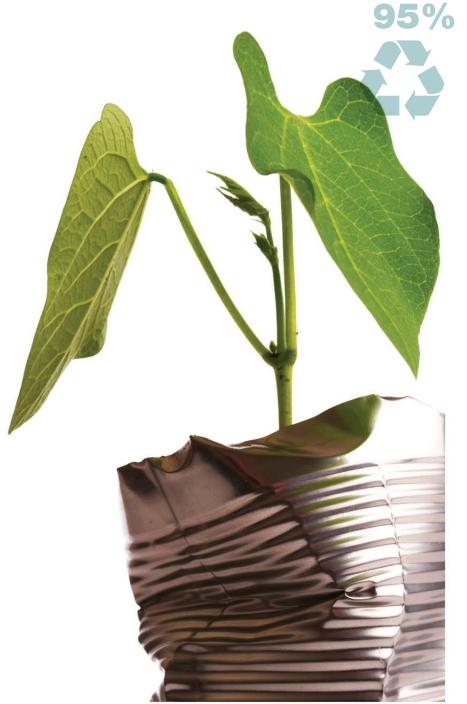

### Why tin?

#### "

- > Tin is a clean, safe but also attractive way of packaging.
- Tins last a long time, are considered more than just 'packaging'. Tin is not a disposable item, better to reuse, and often also provided with beautiful design, which gives the tin an emotional value and is preserved.
- Re-use of tin leads to longer brand exposure, which in turn can result in a positive influence on brand choice.
- > Tin gives your product a 'premium' look and protects the content.

- Tin is 'flexible', in other words very creative to use and design into a striking shape, with a mainly sustainable, but also authentic or nostalgic look.
- Tin is more environmental friendly than all other packaging. It is not made from fossil fuels, and it is more recyclable.
- Our tins are certified, which means that in addition to being environmental friendly, they are also (food) safe.

# Tin products have the highest recycling percentage