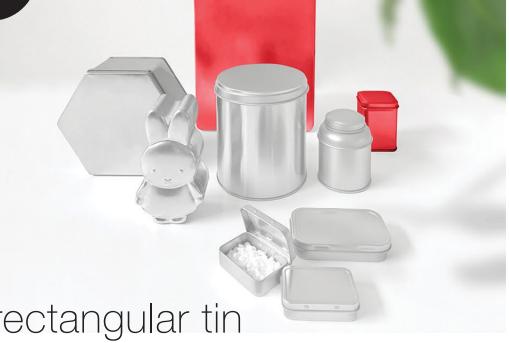

We are happy to personally discuss your wishes and questions with you and work from there to a suitable proposal.

MtD-Tins Page 7

A common tin model is the square or rectangular tin: From  $3.0 \times 2.0$  to  $32.0 \times 25.0$  cm. varying in height. In between, every imaginable size of tin is possible to make...!

We have collected an impression of a number of previously made square and rectangular tins on 2 pages:

MtD-Tins Page 9

"

In addition to the previous shown examples, we can also supply many other metal products. A few examples: