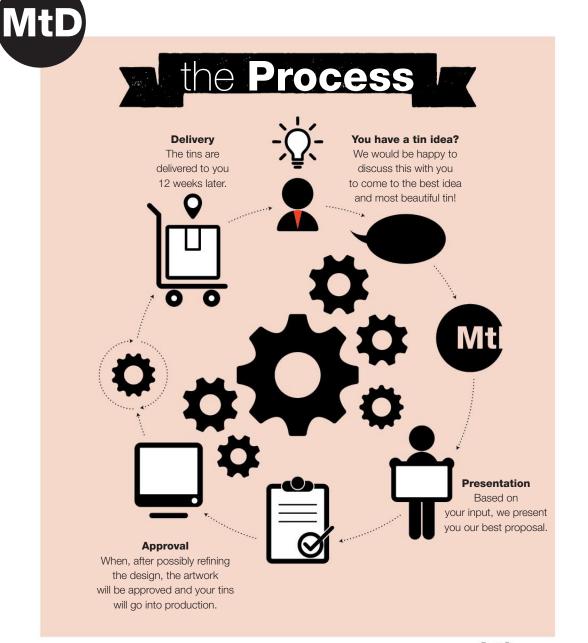

### **How** does it work?

- You are looking for a tin, or are you looking for a beautiful (premium-) original but also sustainable packaging for your product.
- Once you have found your way to MTD Tins, we will discuss your ideas and wishes together.
- Based on your input, we will work creatively to find the most suitable solution for your request. As soon as we have these in mind, we will work them out for you into a beautiful and complete proposal.
- We will present you a suitable proposal, including a realistic impression of the tin. When the tin meets your requirements, so after any coordination, the artwork will be prepared for printing.
- A digital proof of the production file and an impression of the final model will follow by email for your approval.
- Then -after your approval- the tin is taken into production. Do you want a completely new tin model? A mold will be made for this first. You will first receive a prototype of this before production starts. The production time of the tins is approximately 8 weeks.
- > Finally, normally after 12 weeks, the tins are delivered to you, according to agreement.