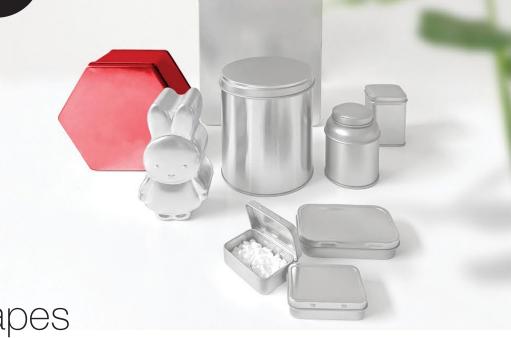

- Oval tin
- Heart shaped tin
- Triangular tin
- Hexagonal tin
- Octagonal tin
- Flower shaped tin
- Book shaped tin

Foam-filled tin

MtD · Tins

In addition to the standard tin shapes, it is also possible to produce tins in special shapes: Completely customized based on your product or your special wishes. Below an impression of a number of examples.

Do you want your own tin shape? Based on a sketch, a prototype can be tailor-made for you. Based on this prototype, you can assess whether the model fully meets your expectations.

As soon as this model has been approved by you, after any adjustments, the production of the tins will be started. After 12 weeks, the tins are ready!