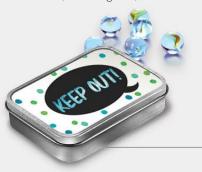

### Mintboxes · Miniboxes

#### "

Our mint tins come standard with 14 grams of sugar-free fresh mini-mints. These mini-boxes can also be delivered for your onw content (without fresh mints text on the bottom).

Would you like your logo, photo or idea on a tin? We are happy to help with a design! The tins are available quickly, in small quantities and possibly with a display for 24 tins.

Available in these basic colours:

**514393** black

**514394 514395** white gold

**514396** silver

**display:** 14,0 x 21,0 x 6,0 cm.