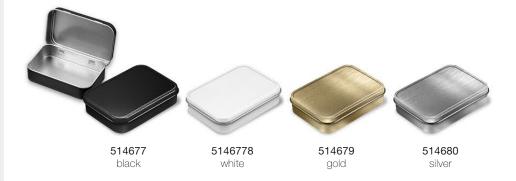

### Finishing refining & closure

"

The basic colors of our tins are shown left: Silver, champagne and gold. Both the inside and the outside of the tin (and lid) can be printed. Silver, champagne or gold-coloured metal is therefore visible on the unprinted tin.

Available in these basic colours:

**514393** black

**514394 514395** white gold

**514396** silver

**display:** 14,0 x 21,0 x 6,0 cm.