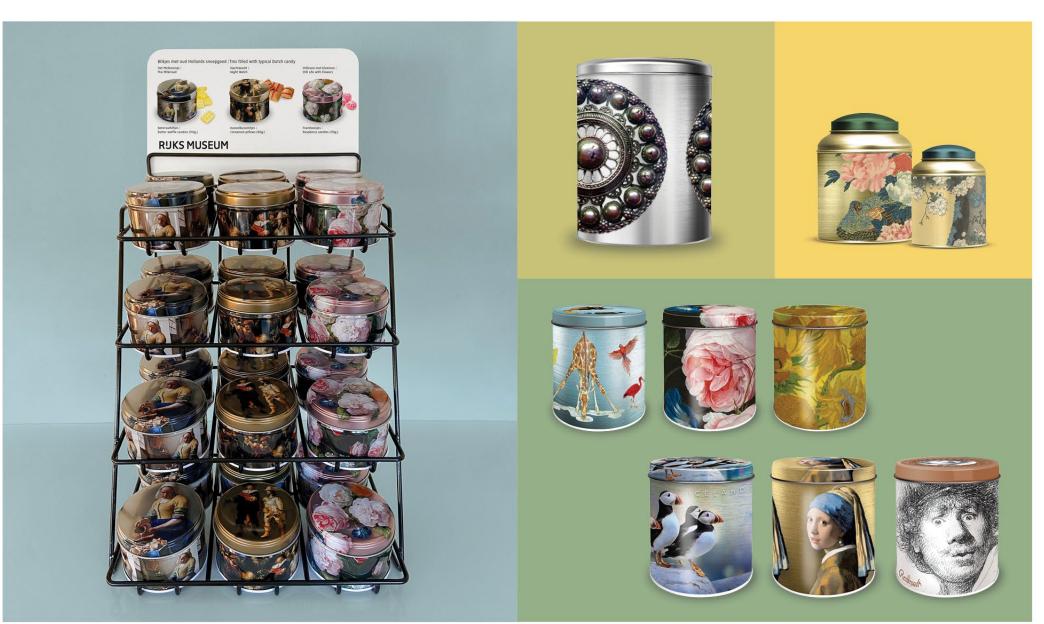

#### Clients

By contributing solution-oriented thinking and acting proactively, we can proudly count among our clients:

- The most beautiful museums but also cultural institutions in the Netherlands such as the Van Gogh Museum, Rijksmuseum, Mauritshuis and the Rembrandt House, but also TATE Modern in London, or the Detroit Institute of Art.
- Sports organizations such as AFC Ajax, Feyenoord, PSV and FC Utrecht, but also internationally, such as the Maltese National football team: Malta Football Association.
- > Zoos and nature/theme parks such as Artis, Burgers'Zoo, Ouwehand Dierenpark and Walibi Holland, but also Huis ten Bosch in Japan or the Blue Lagoon in Iceland.
- Leading companies for which we have designed and produced custom tins, such as Heineken brewery, Van der Valk Hotels and Reypenaer.

On the following pages you will find an impression of the different shapes of tins that have already been produced or presented. Tins in all shapes, sizes, with various closures and suitable for all kinds of different uses and contents.

We have collected an impression of a number of previously made square and rectangular tins on 2 pages:

MtD-Tins Page 9

"

In addition to the previous shown examples, we can also supply many other metal products. A few examples: