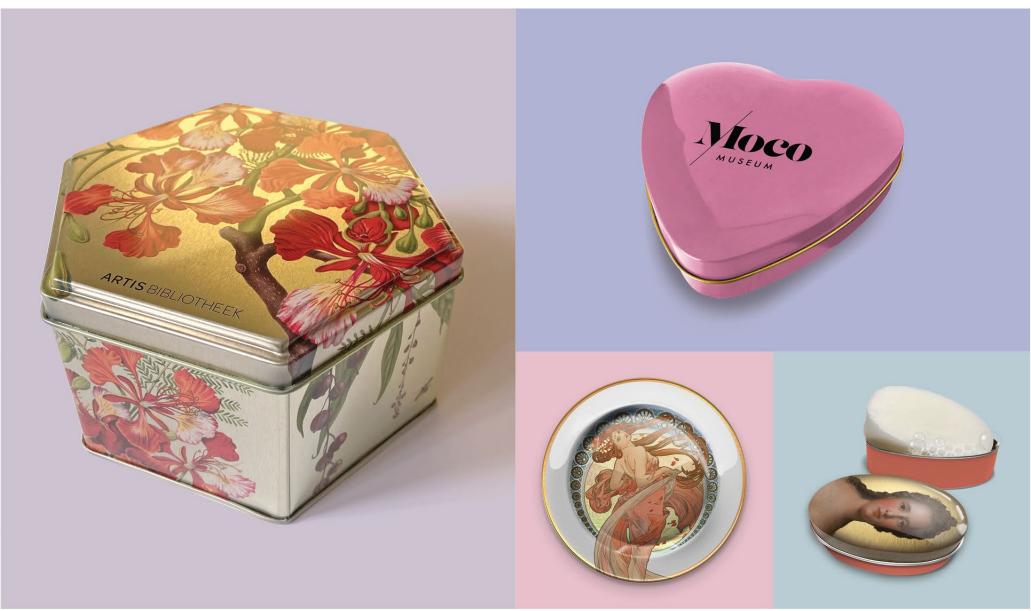

We are happy to personally discuss your wishes and questions with you and work from there to a suitable proposal.

MtD-Tins Page 7

A common tin model is the square or rectangular tin: From  $3.0 \times 2.0$  to  $32.0 \times 25.0$  cm. varying in height. In between, every imaginable size of tin is possible to make...!

We have collected an impression of a number of previously made square and rectangular tins on 2 pages:

MtD-Tins Page 9

"

In addition to the previous shown examples, we can also supply many other metal products. A few examples: