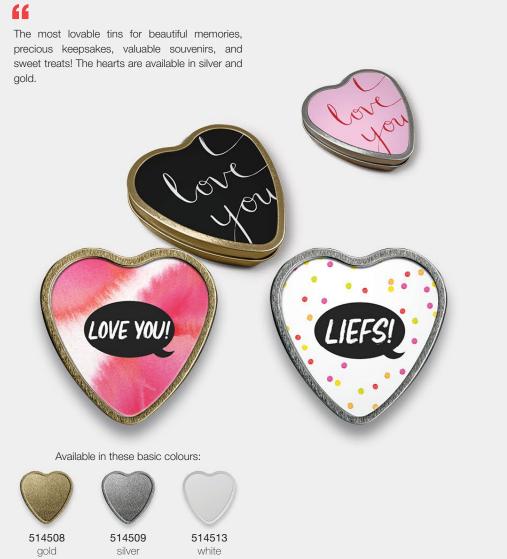

With the exception of the biscuit tin, all models are suitable for letterbox mail.

**Heart tin** 10,0 x 9,5 x 2,8 cm.

MtD

**A6 tin** 15.8 x 11.6 x 2.6 cm.

Rectangular tin

# Heart tins A6-tins

"

Due to its very useful size, this basic tin is very suitable as 'premium' packaging, but also for stationery, (postal-) cards, games or luxury mailing tins.

MtD Rectangular tins These storage tins for, for example, cookies or candy are available in 3 basic colors silver, gold and 514512 white 514510 silver 514511 MTDay.nl gold