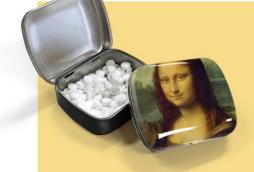

### Mintboxes · Miniboxes

#### "

Our mint tins come standard with 14 grams of sugar-free fresh mini-mints. These mini-boxes can also be delivered for your onw content (without fresh mints text on the bottom).

Would you like your logo, photo or idea on a tin? We are happy to help with a design! The tins are available quickly, in small quantities and possibly with a display for 24 tins.