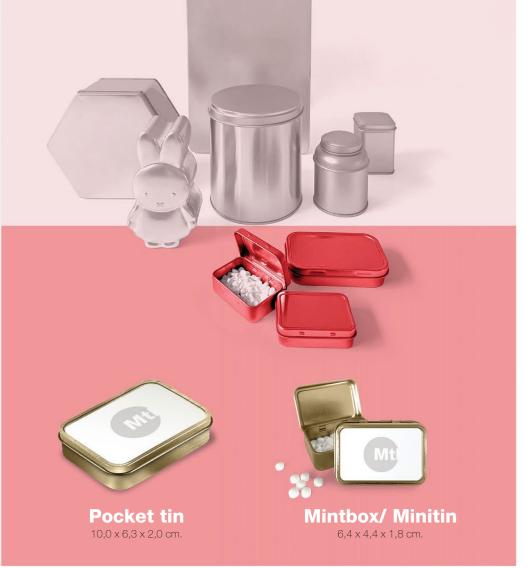

### Pocket Tins

Pocket T-inspiration

### preservable

candy, healthy snacks such as nuts or raisins, pills, medicines, plaster sets, cosmetics, mini tubes or bottles

### take along

sewing- / manicure- / tire repair set, earplugs, earbuds, rubber bands travel games, matches, keys, change, stamps, receipts, rain cape

### beauty & care

jewelry, hairpins, hairbands & -clips make-up, cream, lip balm, sunblock, mouth mask, handkerchiefs, tissues, shaving set, lens case

### hobby

buttons, pins, haberdashery sewing kit, small tools, screws, beads, shell collection, stones, stamps Available with display for 24 tins

MtD

**display:** 21,5 x 27,5 x 7,0 cm.