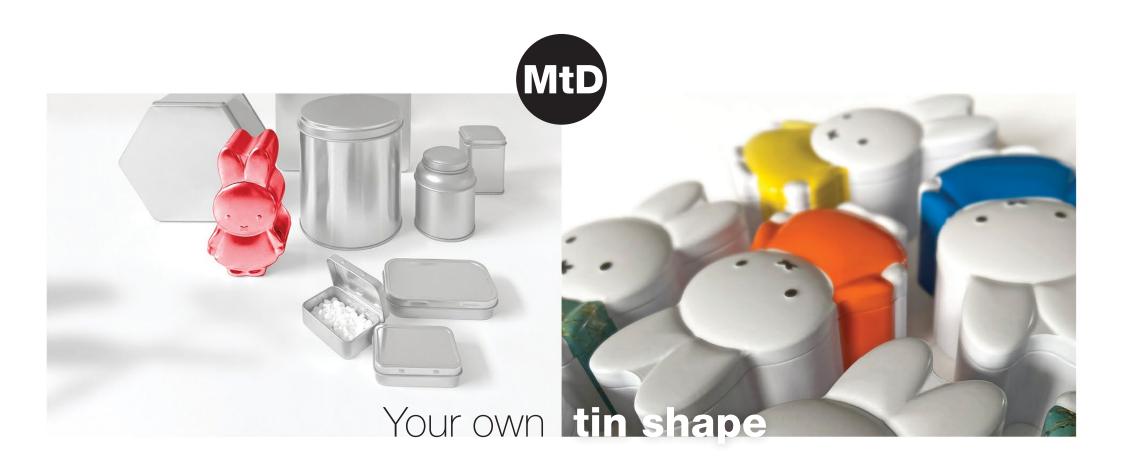

- Oval tin
- Heart shaped tin
- Triangular tin
- Hexagonal tin
- Octagonal tin
- Flower shaped tin
- Book shaped tin

Foam-filled tin

MtD · Tins

In addition to the standard tin shapes, it is also possible to produce tins in special shapes: Completely customized based on your product or your special wishes. Below an impression of a number of examples.

Do you want your own tin shape? Based on a sketch, a prototype can be tailor-made for you. Based on this prototype, you can assess whether the model fully meets your expectations.

As soon as this model has been approved by you, after any adjustments, the production of the tins will be started. After 12 weeks, the tins are ready!