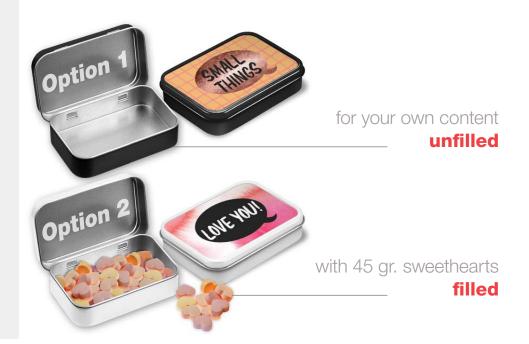

#### "

Our mint tins come standard with 14 grams of sugar-free fresh mini-mints. These mini-boxes can also be delivered for your onw content (without fresh mints text on the bottom).

Would you like your logo, photo or idea on a tin? We are happy to help with a design! The tins are available quickly, in small quantities and possibly with a display for 24 tins.