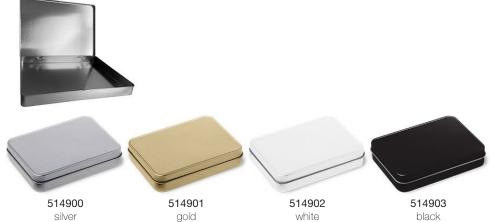

### Finishing refining & closure

"

The basic colors of our tins are shown left: Silver, champagne and gold. Both the inside and the outside of the tin (and lid) can be printed. Silver, champagne or gold-coloured metal is therefore visible on the unprinted tin.