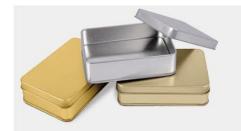

We are happy to personally discuss your wishes and questions with you and work from there to a suitable proposal.

MtD-Tins Page 7

A common tin model is the square or rectangular tin: From  $3.0 \times 2.0$  to  $32.0 \times 25.0$  cm. varying in height. In between, every imaginable size of tin is possible to make...!

We have collected an impression of a number of previously made square and rectangular tins on 2 pages:

MtD-Tins Page 9

"

In addition to the previous shown examples, we can also supply many other metal products. A few examples:

### Finishing refining & closure

"

The basic colors of our tins are shown left: Silver, champagne and gold. Both the inside and the outside of the tin (and lid) can be printed. Silver, champagne or gold-coloured metal is therefore visible on the unprinted tin.