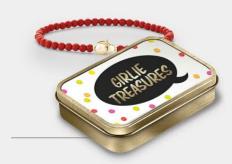

### Mintboxes · Miniboxes

#### "

Our mint tins come standard with 14 grams of sugar-free fresh mini-mints. These mini-boxes can also be delivered for your onw content (without fresh mints text on the bottom).

Would you like your logo, photo or idea on a tin? We are happy to help with a design! The tins are available quickly, in small quantities and possibly with a display for 24 tins.

Available in these basic colours:

**514393** black

**514394 514395** white gold

**514396** silver

**display:** 14,0 x 21,0 x 6,0 cm.