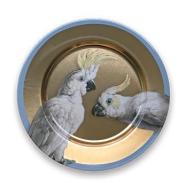

delivered to you, according to agreement.



























On the following pages you will find an impression of the different shapes of tins that have already been produced or presented. Tins in all shapes, sizes, with various closures and suitable for all kinds of different uses and contents.

We are happy to personally discuss your wishes and questions with you and work from there to a suitable proposal.





MtD-Tins Page 7







A common tin model is the square or rectangular tin: From  $3.0 \times 2.0$  to  $32.0 \times 25.0$  cm. varying in height. In between, every imaginable size of tin is possible to make...!

We have collected an impression of a number of previously made square and rectangular tins on 2 pages:

































MtD-Tins Page 9











"

In addition to the previous shown examples, we can also supply many other metal products. A few examples:

- Serving trays (in various sizes)
- Metal-posters/ metal signs
- Metal (post-)cards
- Lunchboxes
- Suitases (in various sizes)
- Money boxes (various models)

- Teabox
- Filmtin
- Window tins (various models)
- Dispenser tins
- Round spice tin with spreader
- Carousel
- Christmas ornament or other spherical tins
- Tea light

- Oval tin
- Heart shaped tin
- Triangular tin
- Hexagonal tin
- Octagonal tin
- Flower shaped tin
- Book shaped tin

Foam-filled tin



MtD · Tins





In addition to the standard tin shapes, it is also possible to produce tins in special shapes: Completely customized based on your product or your special wishes. Below an impression of a number of examples.