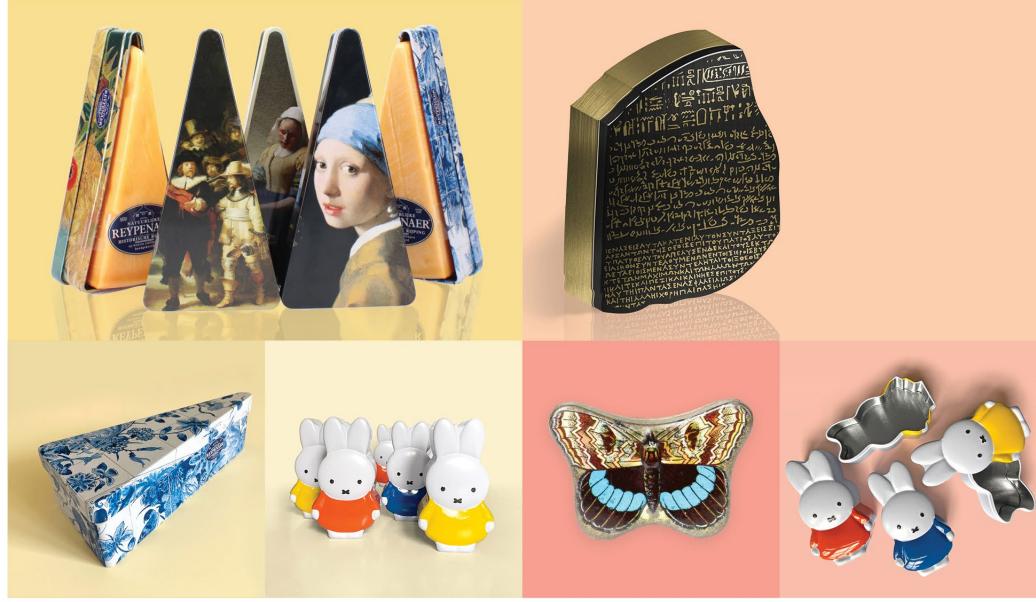

- Oval tin
- Heart shaped tin
- Triangular tin
- Hexagonal tin
- Octagonal tin
- Flower shaped tin
- Book shaped tin

Foam-filled tin

MtD · Tins

In addition to the standard tin shapes, it is also possible to produce tins in special shapes: Completely customized based on your product or your special wishes. Below an impression of a number of examples.