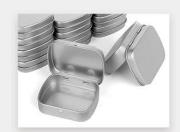

We are happy to personally discuss your wishes and questions with you and work from there to a suitable proposal.

MtD-Tins Page 7

A common tin model is the square or rectangular tin: From  $3.0 \times 2.0$  to  $32.0 \times 25.0$  cm. varying in height. In between, every imaginable size of tin is possible to make...!

We have collected an impression of a number of previously made square and rectangular tins on 2 pages:

MtD-Tins Page 9

"

In addition to the previous shown examples, we can also supply many other metal products. A few examples: